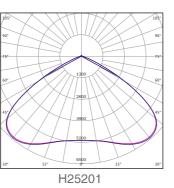

, >Ra80                          |           |           |          |
| Beam Angle            | 50°, 90°, 120°                        |           |           |          |
| Input Voltage         | 100-240Vac/100-277Vac 50-60Hz PF≥0.93 |           |           |          |
| IP Rating             | IP66                                  |           |           |          |
| LED Driver            | Meanwell                              |           |           |          |
| HID Equivalent        | 250W                                  | 250W-400W | 400W-600W | 700W     |
| Certification Pending | CE, RoHS                              |           |           |          |

### **Control Options**

Add to the product part numbers to include these control options

### **Photometric Diagrams**









## **Mounting Options**





### ISO9001: 2008

# Specially Designed for Food Processing **Lighting Applications**

HiClean Plus



# HiClean Plus LED High Bay

Specially Designed for Food Processing Lighting Applications, Leading Industrial LED Lighting New Fashion.

#### Ultra-high safety performance without glass or exposed screws

Made of high-transmittance PC instead of glass, the cover plate of HiClean Plus brings ultra high safety performance (preventing shards falling into foods in processing plants) and very high luminous efficiency. And there's no any screws on the outer surface of the lamp, which are cleverly hidden inside. This also shows a good look and ensures very good safety similarly (falling prevented).

### Good appearance design with modern art & quality

It's rea