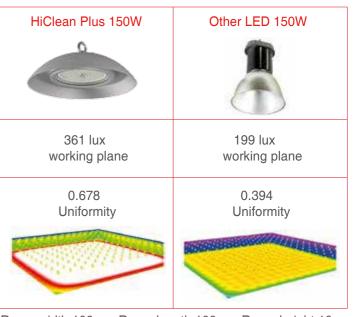

### Superior lighting performance

Outperforms conventional LED high bay designs

Room width 100m Room length 100m Room height 10m Fixture Qty 225pcs Fixture spacing 6.7m