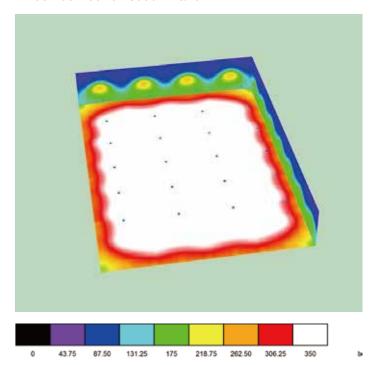

#### Dialux Simulation

HB06-200 H00A02 5000K Ra70

### Superior lighting performance

Outperforms conventional LED high bay designs

Room width 100m Room length 100m Room height 10m Fixture Qty 225pcs Fixture spacing 6.7m