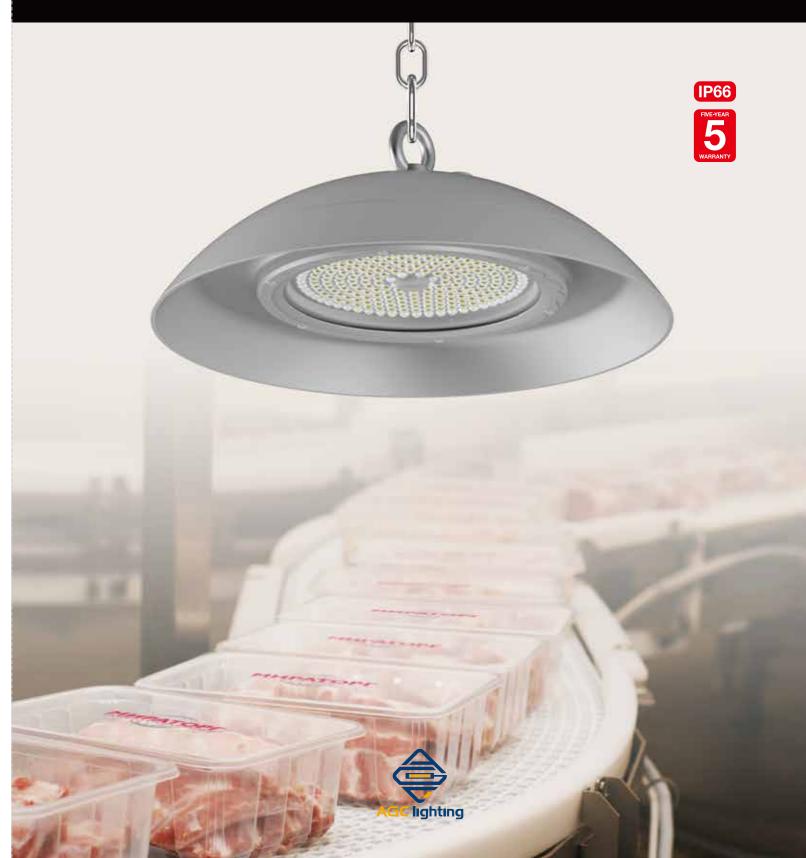

# Specially Designed for Food Processing **Lighting Applications**

HiClean Plus

# HiClean Plus LED High Bay

Specially Designed for Food Processing Lighting Applications, Leading Industrial LED Lighting New Fashion.

#### Ultra-high safety performance without glass or exposed screws

Made of high-transmittance PC instead of glass, the cover plate of HiClean Plus brings ultra high safety performance (preventing shards falling into foods in processing plants) and very high luminous efficiency. And there's no any screws on the outer surface of the lamp, which are cleverly hidden inside. This also shows a good look and ensures very good safety similarly (falling prevented).

### Good appearance design with modern art & quality

It's really a very clever design that HiClean Plus has a smooth outline of nature itself, without any remainder particles. It comes like a piece of art, full of modern sensibility. It maximally prevents dust and water from stockpiling, and makes cleaning work quite easy.

# Excellent cooling performance with a ingenious structure design

The die-cast aluminum body in diverging type shape, ensures adequate heat dissipation area, provides excellent cooling performance. The parts connecting structure is designed internal, so we cannot see any convex fins, screws or other projecting things on the surface. The seamless body makes cooling fast.

# IP66 weatherproof, corrosion-resistant and anti-aging

The lamp is designed to be IP66 weatherproof, which was tested and verified at harshest environment. The surface treatment is outdoor usage powder coating, to make the lamp be good looking and corrosion-resistant and anti-aging.

### Auto-off protection for maintenance safety

HiClean Plus comes with an internal auto-off structure, power will be auto cut off when the lamp body is disassembled. This guarantees the safety in later maintenance.