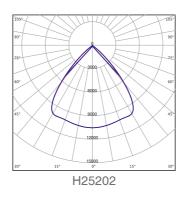

>Ra80                          |           |           |          |
| Beam Angle            | 50°, 90°, 120°                        |           |           |          |
| Input Voltage         | 100-240Vac/100-277Vac 50-60Hz PF≥0.93 |           |           |          |
| IP Rating             | IP66                                  |           |           |          |
| LED Driver            | Meanwell                              |           |           |          |
| HID Equivalent        | 250W                                  | 250W-400W | 400W-600W | 700W     |
| Certification Pending | CE, RoHS                              |           |           |          |

### **Control Options**

Add to the product part numbers to include these control options

### **Photometric Diagrams**









## **Mounting Options**





### ISO9001: 2008

# Specially Designed for Food Processing **Lighting Applications**

HiClean Plus



# HiClean Plus LED High Bay

Specially Designed for Food Processing Lighting Applications, Leading Industrial LED Lighting New Fashion.

#### Ultra-high safety performance without glass or exposed screws

Made of high-transmittance PC instead of glass, the cover plate of HiClean Plus brings ultra high safety performance (preventing shards falling into foods in processing plants) and very high luminous efficiency. And there's no any screws on the outer surface of the lamp, which are cleverly hidden inside. This also shows a good look and ensures very good safety similarly (falling prevented).

### Good appearance design with modern art & quality

It's reall