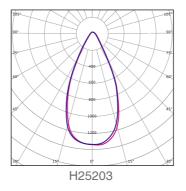

a80                          |           |           |          |
| Beam Angle            | 50°, 90°, 120°                        |           |           |          |
| Input Voltage         | 100-240Vac/100-277Vac 50-60Hz PF≥0.93 |           |           |          |
| IP Rating             | IP66                                  |           |           |          |
| LED Driver            | Meanwell                              |           |           |          |
| HID Equivalent        | 250W                                  | 250W-400W | 400W-600W | 700W     |
| Certification Pending | CE, RoHS                              |           |           |          |

### **Control Options**

Add to the product part numbers to include these control options

### **Photometric Diagrams**









## **Mounting Options**





### ISO9001: 2008

# Specially Designed for Food Processing **Lighting Applications**

HiClean Plus



# HiClean Plus LED High Bay

Specially Designed for Food Processing Lighting Applications, Leading Industrial LED Lighting New Fashion.

#### Ultra-high safety performance without glass or exposed screws

Made of high-transmittance PC instead of glass, the cover plate of HiClean Plus brings ultra high safety performance (preventing shards falling into foods in processing plants) and very high luminous efficiency. And there's no any screws on the outer surface of the lamp, which are cleverly hidden inside. This also shows a good look and ensures very good safety similarly (falling prevented).

### Good appearance design with modern art & quality

It's really