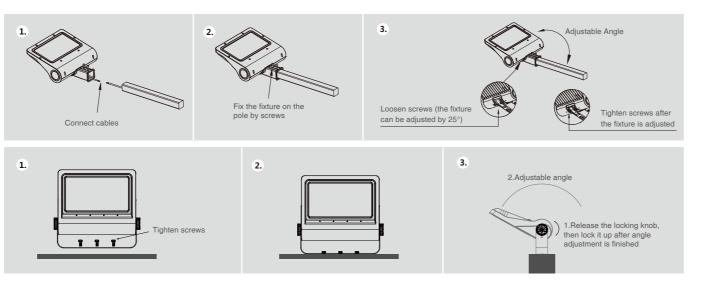

### **Mounting Options**

### Modern Design Housing Simple, exquisite and smooth line with white body make According to different application, we provide two different the luminaire more elegant. installation methods: for billboard application, we have mounting sleeve which is compatible for both round and square poles, while for sports field application, we provide rotatable bracket marked with angle so that end user can HiBoard is energy-efficient with high performance, low maintenance, and long lifespan. Polarized lighting distribution would avoid light being HiBoard is not only suitable for billboard advertising wasted into non-objected area, making HiBoard more energy-saving. area lighting application. Flood Lighting