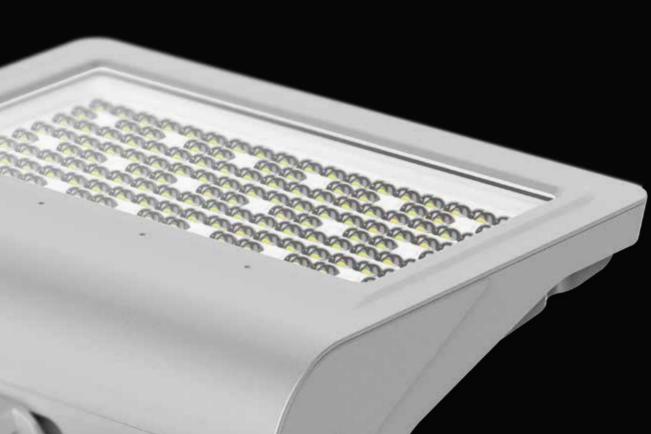

## HiBoard

LED Billboard Lighting & Flood Lighting

# HiBoard, An Excellent Luminaire for Dual Purpose

## Efficacy up to 130lm/W

HiBoard aims to provide superb lighting distribution with speical-designed lens. It works not only as a floodlight for sports fields, but also as a perfect luminaire for billboard advertising.