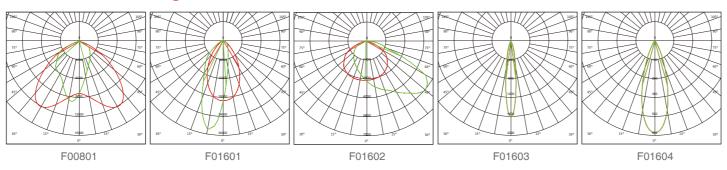

277Vac 50-60hz PF≥0.93                                                               |           |          |          |
| IP Rating             | IP66                                                                                                |           |          |          |
| LED Driver            | Inventronics                                                                                        |           |          |          |
| HID Equivalent        | 240W                                                                                                | 400W-600W | 700W     | 800W     |
| Certification Pending | UL                                                                                                  |           |          |          |

### **Photometric Diagrams**



### **Mounting Options**





## HiBoard

LED Billboard Lighting & Flood Lighting







# HiBoard, An Excellent Luminaire for Dual Purpose

## Efficacy up to 130lm/W

HiBoard aims to provide superb lighting distribution with speical-designed lens. It works not only as a floodlight for sports fields, but also as a perfect luminaire for billboard advertising.

### Billboard Lighting







### Modern Design Housing Simple, exquisite and smooth line with white body make According to different application, we provide two different the luminaire more elegant. installation methods: for billboard application, we have mounting sleeve which is compatible for both round and square poles, while for sports field application, we provide rotatable bracket marked with angle so that end user can HiBoar