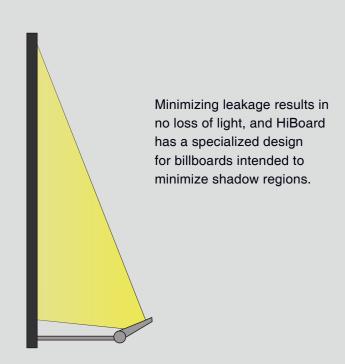

### **Billboard Lighting**

Useful light

### Billboard Lighting

### Modern Design Housing Simple, exquisite and smooth line with white body make According to different application, we provide two different the luminaire more elegant. installation methods: for billboard application, we have mounting sleeve which is compatible for both round and square poles, while for sports field application, we provide rotatable bracket marked with angle so that end user can HiBoard is energy-efficient with high performance, low maintenance, and long lifespan. Polarized lighting distribution would avoid light being HiBoard is not only suitable for billboard advertising wasted into non-objected area, making HiBoard more energy-saving. area lighting application. Flood Lighting