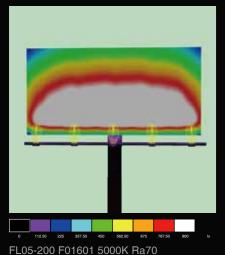

|           |          |          |
| HID Equivalent        | 240W                                                                                                | 400W-600W | 700W     | 800W     |
| Certification Pending | UL                                                                                                  |           |          |          |

### **Photometric Diagrams**



### **Mounting Options**





## HiBoard

LED Billboard Lighting & Flood Lighting







# HiBoard, An Excellent Luminaire for Dual Purpose

## Efficacy up to 130lm/W

HiBoard aims to provide superb lighting distribution with speical-designed lens. It works not only as a floodlight for sports fields, but also as a perfect luminaire for billboard advertising.

### Billboard Lighting







### Modern Design Housing Simple, exquisite and smooth line with white body make According to different application, we provide two different the luminaire more elegant. installation methods: for billboard application, we have mounting sleeve which is compatible for both round and square poles, while for sports field application, we provide rotatable bracket marked with angle so that end user can HiBoard is energy-efficient with high performance, low maintenance, and long lifespan. Polarized lighting distribution would avoid light being HiBoard is not only suitable for billboard advertising wasted into non-objected area, making HiBoard more energy-saving. area lighting application. Flood Lighting

## Flood Lighting

Dialux Simulation

### **Badminton Court**



FL05-240 F01604 T55 50