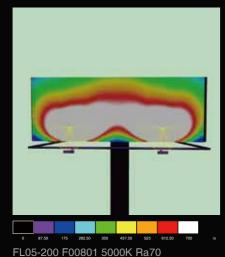

|           |          |          |
| HID Equivalent        | 240W                                                                                                | 400W-600W | 700W     | 800W     |
| Certification Pending | UL                                                                                                  |           |          |          |

### **Photometric Diagrams**



### **Mounting Options**





## HiBoard

LED Billboard Lighting & Flood Lighting







# HiBoard, An Excellent Luminaire for Dual Purpose

## Efficacy up to 130lm/W

HiBoard aims to provide superb lighting distribution with speical-designed lens. It works not only as a floodlight for sports fields, but also as a perfect luminaire for billboard advertising.

### Billboard Lighting







### Modern Design Housing Simple, exquisite and smooth line with white body make According to different application, we provide two different the luminaire more elegant. installation methods: for billboard application, we have mounting sleeve which is compatible for both round and square poles, while for sports field application, we provide rotatable bracket marked with angle so that end user can HiBoard is energy-efficient with high performance, low maintenance, and long lifespan. Polarized lighting distribution would avoid light being HiBoard is not only suitable for billboard advertising wasted into non-objected area, making HiBoard more energy-saving. area lighting application. Flood Lighting

## Flood Lighting

Dialux Simulation

### **Badminton Court**



FL05-240 F01604 T55 5000