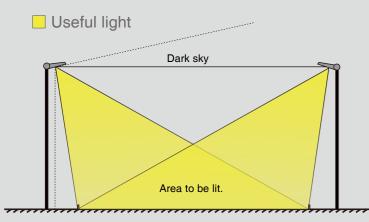

### **Billboard Lighting**

Useful light

### Modern Design Housing Simple, exquisite and smooth line with white body make According to different application, we provide two different the luminaire more elegant. installation methods: for billboard application, we have mounting sleeve which is compatible for both round and square poles, while for sports field application, we provide rotatable bracket marked with angle so that end user can HiBoard is energy-efficient with high performance, low maintenance, and long lifespan. Polarized lighting distribution would avoid light being HiBoard is not only suitable for billboard advertising wasted into non-objected area, making HiBoard more energy-saving. area lighting application. Flood Lighting